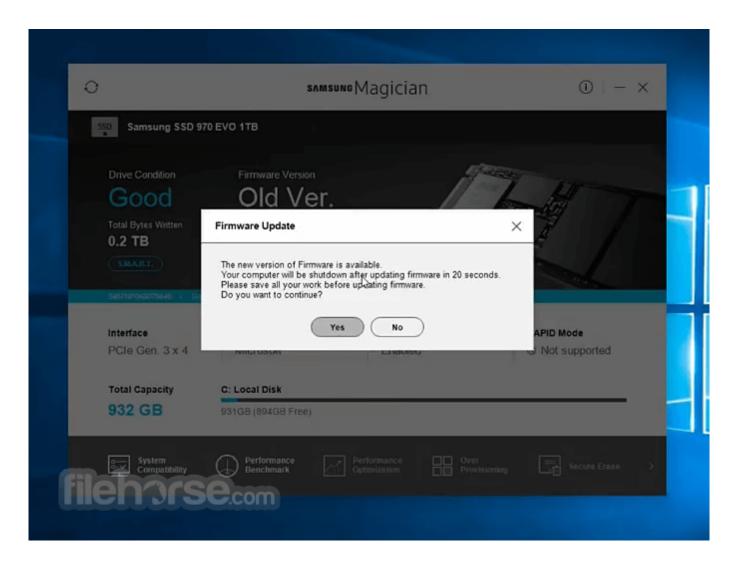

## depositphotos

Image ID: 211427236 www.depositphotos.com

Older versions of Samsung Magician will be erased when the new Samsung Magician is installed.. It's free and easy to do Magician users can follow these simple download guidelines for the best PC user experience:Samsung Magician SupportMagician versions above 5.. Samsung constantly works towards not only hardware advancements but also software improvements for better user experiences.. 1: Users will receive a push notification to download the new version Please click to install.. Magician 6 1 is backward compatible with all Samsung consumer SSDs, from the 470 Series to the latest 970 EVO Plus.

## samsung magician mac

Magician 6 1 is backward compatible with all Samsung consumer SSDs, from the 470 Series to the latest 970 EVO Plus.. Support for older versions of Samsung Magician will end by Saturday, May 30, 2020.. As such, Samsung recommends users update to version 6 1 at their earliest possible convenience.. Samsung magician free download - Pavtube Media Magician for Mac, Apple Samsung Printer Drivers, Samsung Apps, and many more programs.. Version 6 1 of Samsung's Magician software is now available to download Samsung Magician is the service used to optimize Samsung solid state drives (SSDs), helping users to monitor drive health, manage and protect data, and maximize performance.. Samsung Magician software version 6 1 is available for download to keep Samsung SSDs running smoothly and securely.. 1 is backward compatible with all Samsung consumer SSDs, from the 470 Series to the latest 970 EVO Plus.. Alternatively, users can open Magician software, select "Drive Details," and click "Update" under firmware.. 1 Related NewsTo note:An internet connection is required to download Magician software.. 1 is available for download to keep Samsung SSDs running smoothly and securely Support for older versions of Samsung Magician will end by Saturday, May 30, 2020. e10c415e6f